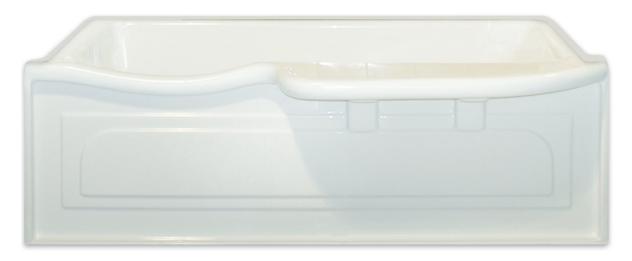

## Easy Access Acrylic Bathtub with Transfer Seat Model # APTS6034TO

Shown above with optional accessories and wall surround in granite style solid surface.

An attractive and user frendly White Acrylic soaking tub features a contoured transfer ledge.

The transfer seat and lowered apron design creates a safe, comfortable and secure entry and exit from the luxurious bathing tub, while also useful for sitting, shaving, toweling and assisting children.

Tub is handed by the valve wall.

Tub is only available in while acrylic.

Optional wall surround available in fiberglass gelcoat. Solid surface granite fisnishes also available.