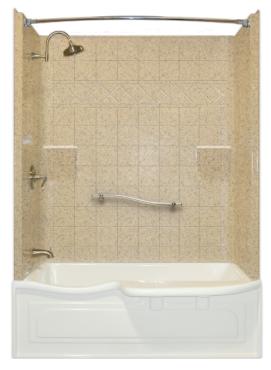

## Easy Access Acrylic Bathtub with Transfer Seat Model # APTS6034TO

Shown above with optional accessories and wall surround in granite style solid surface.

An attractive and user frendly White Acrylic soaking tub features a contoured transfer ledge.

Tub is handed by the valve wall.

Tub is only available in while acrylic.

Optional wall surround available in fiberglass gelcoat. Solid surface granite fisnishes also available.