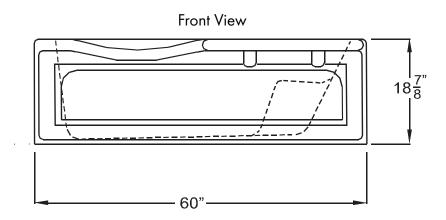

## Easy Access Acrylic Bathtub with Transfer Seat Model # APTS6034TO





Shown above with optional accessories and wall surround in granite style solid surface.

An attractive and user frendly White Acrylic soaking tub features a contoured transfer ledge.

The transfer seat and lowered apron design creates a safe, comfortable and secure entry and exit from the luxurious bathing tub, while also useful for sitting, shaving, toweling and assisting children.

Tub is handed by the valve wall.

Tub is only available in while acrylic.

Optional wall surround available in fiberglass gelcoat. Solid surface granite fisnishes also available.



## MODEL# APTS6034TO



Transfer Ledge